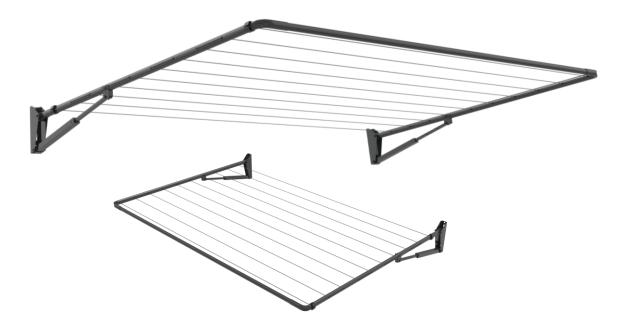

### **Product Specs / Folding Frames**

#### **CURRENT**

#### **NEW**

- Proven reliable design which has been in the market for 10+ years.
- Heavier duty than current model.
- Significantly reduces likelihood of rust around corners and front bar.

# **Product Specs / Folding Frames**

| FEATURE        | CURRENT                                  | NEW                                         |                                                                                            |
|----------------|------------------------------------------|---------------------------------------------|--------------------------------------------------------------------------------------------|
| Steel Profile  | Square Profile – 37 x 21 x <b>0.85mm</b> | Elliptical Profile – 39 x 24 x <b>1.2mm</b> | Larger profile with thicker steel means overall clothesline is more rigid and robust.      |
| Corners        | Plastic                                  | Formed Steel                                | Formed steel corners are quicker to install, increase frame rigidity and reduce rust risk. |
| Bracket Design | Steel housed, strut                      | Steel housed, strut                         | Similar to current model – different shape.                                                |
| Front Bar      | Split, plastic                           | Split, long solid steel sleeve              | Sleeve reduces rust risk.                                                                  |
| Line Tensioner | Manual                                   | Manual, improved                            | More slimline design, with improved functionality                                          |