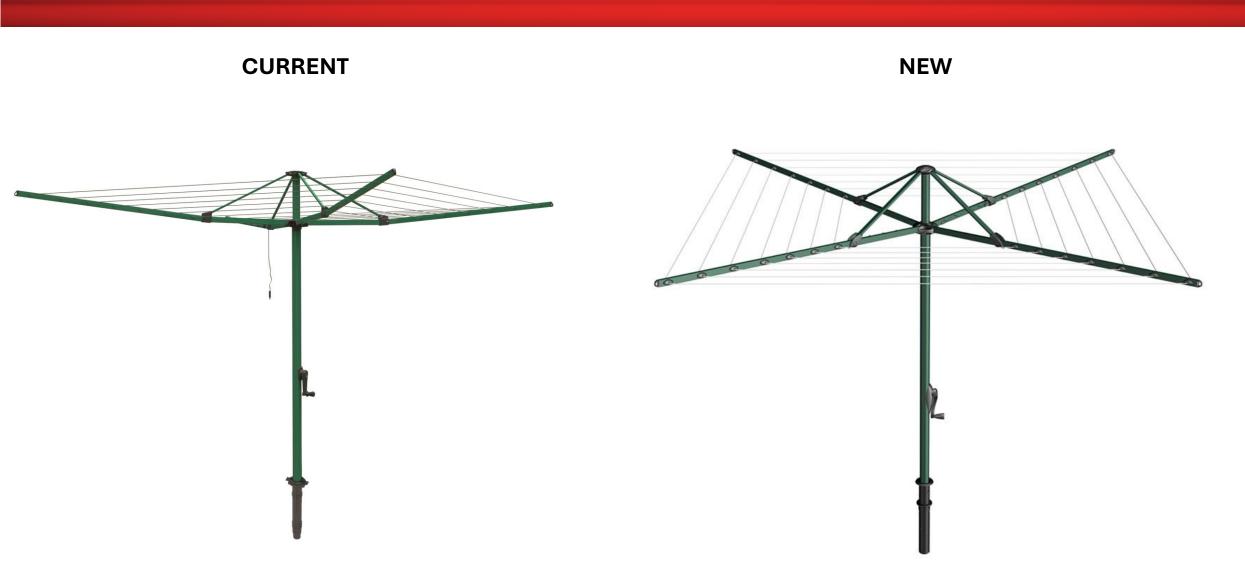

# **Product Specs / Rotary**

### **Product Specs / Rotary**

### **CURRENT** FUTURE

|                  | Head<br>Diameter | Lines | Space | Colours       | Head<br>Diameter | Lines | Space | Colours |
|------------------|------------------|-------|-------|---------------|------------------|-------|-------|---------|
| 6 Line           | 3.2m             | 6     | 37m   | Norfolk Green | 3.2m             | 6     | 37m   |         |
| 7 Line           | 3.6m             | 7     | 47m   | Norfolk Green | 3.6m             | 7     | 47m   |         |
| Ground<br>Socket | /                | /     | /     | Black         | /                | /     | /     |         |

# **Product Specs / Rotary**

| FEATURE                          | CURRENT            | NEW                              |
|----------------------------------|--------------------|----------------------------------|
| Folding<br>Mechanism             | Latch can be stiff | Larger, easier to operate latch. |
| Winding Handle                   | Basic style.       | Larger, more stylish.            |
| Added Feature<br>& Functionality | N/A                | Built-in coat hanger rail        |

• Better weighted latch mechanism glides into the opened position.

 More ergonomic design with wrap-around plastic casing.

Enhanced product feature