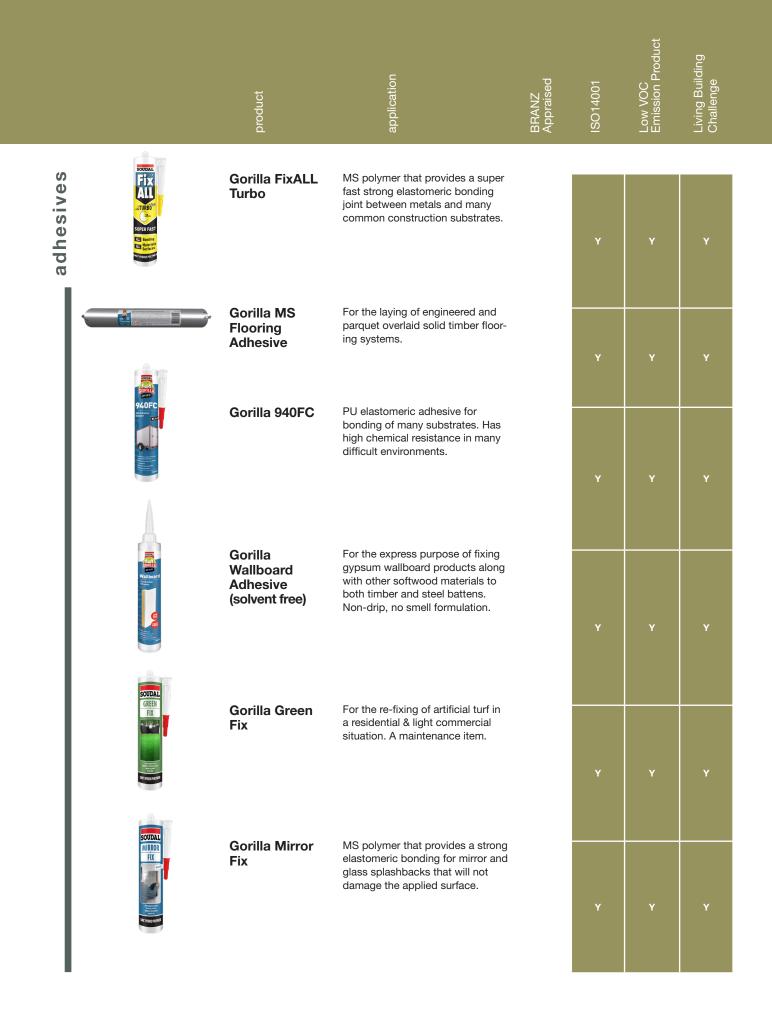

|                          | product                                        | application                                                                                                                         | BRANZ<br>Appraised | ISO14001 | Low VOC<br>Emission Product | Living Building<br>Challenge |
|--------------------------|------------------------------------------------|-------------------------------------------------------------------------------------------------------------------------------------|--------------------|----------|-----------------------------|------------------------------|
|                          | Gorilla<br>Pro Gaps<br>Mutlipurpose            | Interior painting and decorating gap filler. High acoustic value.                                                                   |                    | Y        | Y                           | Y                            |
| Pro Bass                 | Gorilla<br>Pro Gaps<br>Exterior                | Exterior painting and decorating gap filler. High acoustic value.                                                                   |                    | Y        | Y                           | Y                            |
| Pro<br>Graps to<br>Ratio | Gorilla<br>Pro Gaps<br>Quick Dry               | Interior/exterior with fast<br>application of paint coatings.<br>High acoustic value.                                               |                    | Y        | Y                           | Y                            |
| HS Flaring 0             | Gorilla MS<br>Flooring<br>Vapour Barrier       | For the sealing and vapour<br>barrier in wet areas for use in<br>conjunction with Gorilla MS<br>Flooring Adhesive.                  |                    |          | Y                           | Y                            |
| Blacklack                | Gorilla<br>Blackjack<br>Membrane               | Damp proof membrane based on<br>an aqueous bituminous solution<br>for use on below ground concrete<br>and block work.               |                    |          | Y                           | Y                            |
|                          | Gorilla VHB<br>Acrylic<br>Double-Sided<br>Tape | For the accurate placement and<br>support of interior wall linings<br>to ensure that you achieve the<br>correct adhesive thickness. |                    |          | Y                           | Y                            |
| *                        | Gator Double<br>Sided Foam<br>Tape             | For the accurate placement and<br>support of interior wall linings<br>to ensure that you achieve the<br>correct adhesive thickness. |                    |          | Y                           | Y                            |
| PEF BACKING ROD          | Gorilla PEF<br>Rod Range                       |                                                                                                                                     |                    |          | Y                           | Y                            |
|                          | Gorilla<br>H-Packer<br>Range                   |                                                                                                                                     |                    |          | Y                           | Y                            |