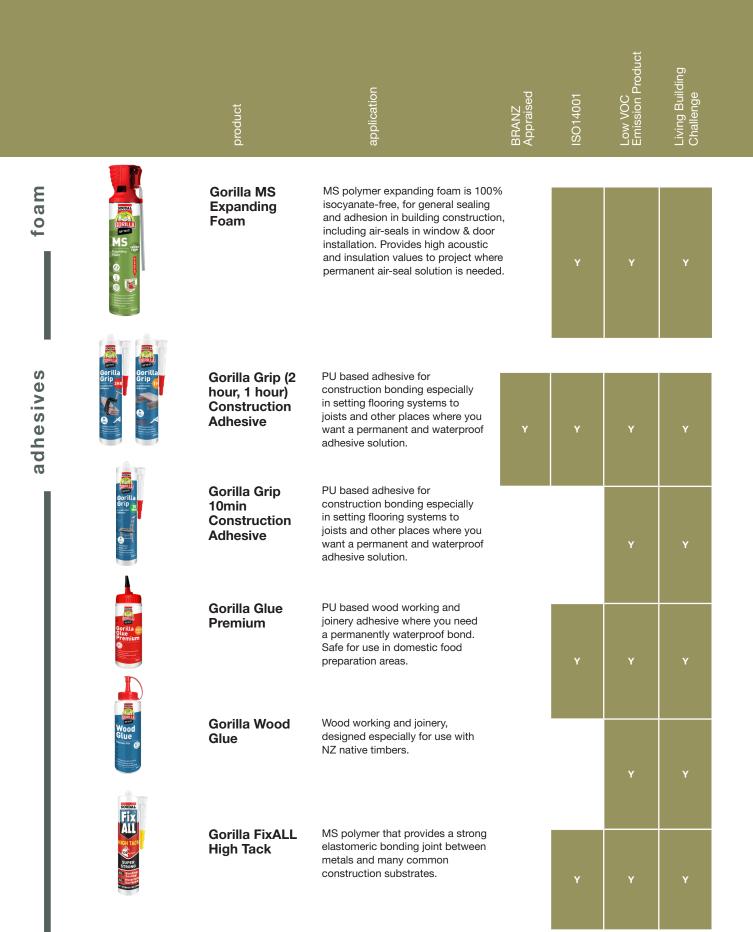

### SUSTAINABLE PRODUCTS MATRIX SOUDAL NZ

Soudal is proud to have a wide range of products that tick the boxes across multiple sustainability indexes.

|          |                                                                                                                                                                                                                                                                                                                                                                                                                                                                                                                                                                                                                                                                                                                                                                                                                                                                                                                                                                                                                                                                                                                                                                                                                                                                                                                                                                                                                                                                                                                                                                                                                                                                                                                                                                                                                                                                                                                                                                                                                                                                                                                                | product                                      | application                                                                                                                                           | BRANZ<br>Appraised | ISO14001 | Low VOC<br>Emission Product | Living Building<br>Challenge |
|----------|--------------------------------------------------------------------------------------------------------------------------------------------------------------------------------------------------------------------------------------------------------------------------------------------------------------------------------------------------------------------------------------------------------------------------------------------------------------------------------------------------------------------------------------------------------------------------------------------------------------------------------------------------------------------------------------------------------------------------------------------------------------------------------------------------------------------------------------------------------------------------------------------------------------------------------------------------------------------------------------------------------------------------------------------------------------------------------------------------------------------------------------------------------------------------------------------------------------------------------------------------------------------------------------------------------------------------------------------------------------------------------------------------------------------------------------------------------------------------------------------------------------------------------------------------------------------------------------------------------------------------------------------------------------------------------------------------------------------------------------------------------------------------------------------------------------------------------------------------------------------------------------------------------------------------------------------------------------------------------------------------------------------------------------------------------------------------------------------------------------------------------|----------------------------------------------|-------------------------------------------------------------------------------------------------------------------------------------------------------|--------------------|----------|-----------------------------|------------------------------|
| sealants | HS Sealant                                                                                                                                                                                                                                                                                                                                                                                                                                                                                                                                                                                                                                                                                                                                                                                                                                                                                                                                                                                                                                                                                                                                                                                                                                                                                                                                                                                                                                                                                                                                                                                                                                                                                                                                                                                                                                                                                                                                                                                                                                                                                                                     | Gorilla MS<br>Sealant                        | Weather-tight sealing solution to<br>meet E2/AS1. With 25% move-<br>ment capability and excellent<br>adhesive characteristics to many<br>substrates.  | Y                  | Y        | Y                           | Y                            |
|          |                                                                                                                                                                                                                                                                                                                                                                                                                                                                                                                                                                                                                                                                                                                                                                                                                                                                                                                                                                                                                                                                                                                                                                                                                                                                                                                                                                                                                                                                                                                                                                                                                                                                                                                                                                                                                                                                                                                                                                                                                                                                                                                                | Gorilla FixALL<br>Crystal                    | Optically clear MS polymer for the architecturally sealing of joints.                                                                                 |                    | Y        | Y                           | Y                            |
|          | Record as call as a line of the second as a line of the second as call as a line of the second | Soudal<br>Soudaseal<br>270 HS                | High end strength, non-pick<br>sealant for those area where<br>abuse may occur from abrasion<br>or vandalism.                                         |                    | Y        | Y                           | Y                            |
|          |                                                                                                                                                                                                                                                                                                                                                                                                                                                                                                                                                                                                                                                                                                                                                                                                                                                                                                                                                                                                                                                                                                                                                                                                                                                                                                                                                                                                                                                                                                                                                                                                                                                                                                                                                                                                                                                                                                                                                                                                                                                                                                                                | Soudal<br>Soudaseal<br>240FC                 | Excellent joint sealant and<br>adhesive especially versatile in<br>adhesive fixing of finished interior<br>linings.                                   |                    | Y        | Y                           | Y                            |
|          |                                                                                                                                                                                                                                                                                                                                                                                                                                                                                                                                                                                                                                                                                                                                                                                                                                                                                                                                                                                                                                                                                                                                                                                                                                                                                                                                                                                                                                                                                                                                                                                                                                                                                                                                                                                                                                                                                                                                                                                                                                                                                                                                | Gorilla<br>Plumbers<br>Silicone              | All purpose, high grade, neutral<br>cure plumbers silicone that will<br>not react with many standard<br>products used in plumbing instal-<br>lations. |                    | Y        | Y                           | Y                            |
|          | Roof & Gutter                                                                                                                                                                                                                                                                                                                                                                                                                                                                                                                                                                                                                                                                                                                                                                                                                                                                                                                                                                                                                                                                                                                                                                                                                                                                                                                                                                                                                                                                                                                                                                                                                                                                                                                                                                                                                                                                                                                                                                                                                                                                                                                  | Gorilla Roof &<br>Gutter Silicone            | Specialized roofers silicone<br>designed especially for roof<br>flashings and spouting mitre<br>connections.                                          |                    | Y        | Y                           | Y                            |
|          | B diff room<br>B diff room<br>B threads<br>Error (21)                                                                                                                                                                                                                                                                                                                                                                                                                                                                                                                                                                                                                                                                                                                                                                                                                                                                                                                                                                                                                                                                                                                                                                                                                                                                                                                                                                                                                                                                                                                                                                                                                                                                                                                                                                                                                                                                                                                                                                                                                                                                          | Gorilla<br>Bathroom<br>& Kitchen<br>Silicone | High grade sanitary sealant that<br>has been approved for use in crit-<br>ical hygiene and food production<br>areas.                                  |                    | Y        | Y                           | Y                            |
|          |                                                                                                                                                                                                                                                                                                                                                                                                                                                                                                                                                                                                                                                                                                                                                                                                                                                                                                                                                                                                                                                                                                                                                                                                                                                                                                                                                                                                                                                                                                                                                                                                                                                                                                                                                                                                                                                                                                                                                                                                                                                                                                                                | Soudal<br>Soudaseal<br>Firestop MS           | Fire rated MS sealant that meets<br>requirements of the fire regula-<br>tions and weather-tightness (E2/<br>AS1).                                     |                    | Y        | Y                           | Y                            |
|          | Fireeryl                                                                                                                                                                                                                                                                                                                                                                                                                                                                                                                                                                                                                                                                                                                                                                                                                                                                                                                                                                                                                                                                                                                                                                                                                                                                                                                                                                                                                                                                                                                                                                                                                                                                                                                                                                                                                                                                                                                                                                                                                                                                                                                       | Gorilla Firecryl                             | Fire rated intumescent sealant for<br>interior use. Is also acoustically<br>rated for optimum compliance in<br>multi-tenancy constructions.           |                    | Y        | Y                           | Y                            |